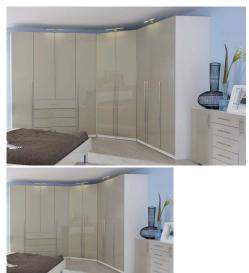

## Yale Range

Rating: Not Rated Yet

Price:

Variant price modifier:

Base price with tax:

Price with discount:

Salesprice with discount:

Sales price:

German Made Wardrobes : Yale Range

| German Made Wardrobes : Yale Range          |
|---------------------------------------------|
|                                             |
| Standard with each wardrobe:                |
| • Shelves                                   |
| Hanging Rails                               |
| • FREE ASSEMBLY                             |
| Widths available (cm): 91, 136, 181 and 225 |