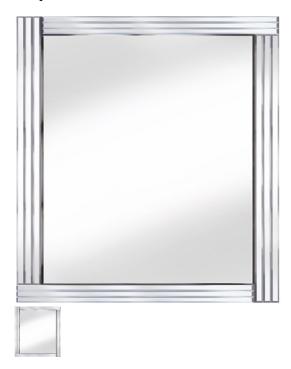

## **Triple Bar Silver Mirror**

Actual Mirror may appear different to illustration above

This contemporary triple bevelled glass mirror is ideal for any room making modern interior rich and dramatic. With its sleek look and clean lines it is an addition to any modern decor.

4mm Sliver mirror with 5mm bevelled edges mounted on MDF frame . The backing is finished with black felt.

The mirrors are fitted with 4 D ring brackets and can hung either in portrait or landscape.

For any inquiries, please contact one of our branches, email us or message us on facebook