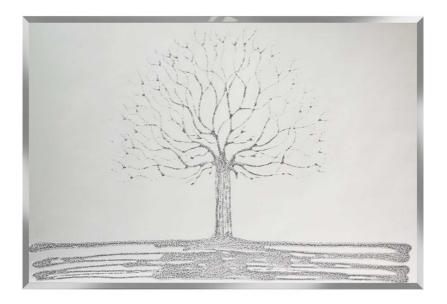

Sales price:

Discount:

Tax amount:

1 / 2

| Description                                                                               |
|-------------------------------------------------------------------------------------------|
|                                                                                           |
|                                                                                           |
|                                                                                           |
|                                                                                           |
|                                                                                           |
|                                                                                           |
|                                                                                           |
|                                                                                           |
|                                                                                           |
|                                                                                           |
|                                                                                           |
|                                                                                           |
| <u>Tree Mirror</u>                                                                        |
|                                                                                           |
|                                                                                           |
|                                                                                           |
|                                                                                           |
|                                                                                           |
|                                                                                           |
| Mirror with a Liquid Glass Glitter Tree.                                                  |
| Designed & Hand Made in the UK                                                            |
|                                                                                           |
| 2cm bevelled edge mirror panel on 18mm flocked backing, with brackets attached.           |
|                                                                                           |
| For any inquiries, please contact one of our branches, email us or message us on facebook |
|                                                                                           |
|                                                                                           |
|                                                                                           |
|                                                                                           |
|                                                                                           |
|                                                                                           |
|                                                                                           |
|                                                                                           |
|                                                                                           |
|                                                                                           |
|                                                                                           |

Mirrors : Tree Mirror (Liquid-Art)