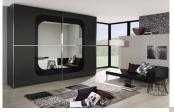

## Somul Range

Quality German manufactured wardrobe that is available in a variety of colours, widths and heights.

Standard with each Each Wardrobe :

Shelves

Hanging Rails

• FREE ASSEMBLY

Widths Available (cm): 226, 270, 316, 359

Heights Available (cm): 223, 236

Lights, chest of drawers, insets and other Accessories are available and priced separately

For any enquiries, please contact one of our branches, email us or message us on facebook