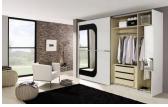

## Somul Range

Quality German manufactured wardrobe that is available in a variety of colours, widths and heights.

Standard with each Each Wardrobe :

Shelves

Hanging Rails

• FREE ASSEMBLY

Widths Available (cm): 226, 270, 316, 359

Heights Available (cm): 223, 236

Lights, chest of drawers, insets and other Accessories are available and priced separately

For any enquiries, please contact one of our branches, email us or message us on facebook