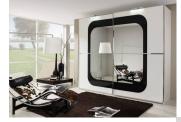

## Somul Range

Quality German manufactured wardrobe that is available in a variety of colours, widths and heights.

Standard with each Each Wardrobe :

Shelves

Hanging Rails

• FREE ASSEMBLY

Widths Available (cm): 226, 270, 316, 359

Heights Available (cm): 223, 236

Lights, chest of drawers, insets and other Accessories are available and priced separately

For any enquiries, please contact one of our branches, email us or message us on facebook