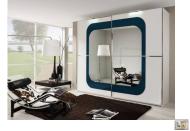

## Somul Range

Quality German manufactured wardrobe that is available in a variety of colours, widths and heights.

Standard with each Each Wardrobe :

Shelves

Hanging Rails

• FREE ASSEMBLY

Widths Available (cm): 226, 270, 316, 359

Heights Available (cm): 223, 236

Lights, chest of drawers, insets and other Accessories are available and priced separately

For any enquiries, please contact one of our branches, email us or message us on facebook