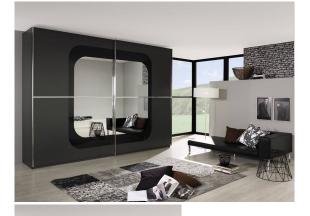

## Somul Range

Quality German manufactured wardrobe that is available in a variety of colours, widths and heights.

Standard with each Each Wardrobe :

Shelves

Hanging Rails

• FREE ASSEMBLY

Widths Available (cm): 226, 270, 316, 359

Heights Available (cm): 223, 236

Lights, chest of drawers, insets and other Accessories are available and priced separately

For any enquiries, please contact one of our branches, email us or message us on facebook