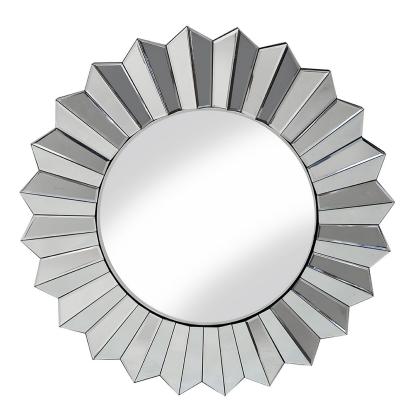

## **Rose Mirror**

Create a sensation with our beautiful Rose mirror as a focal point in a room. The bevelled centre mirror is mounted on a MDF backing ,and is surrounded by frame of mirrored tiles tilted at 45degree and radiating outwards , netting a dazzling display of sparkle and light.

The MDF backing is painted in black and it is fitted with D rings.

Product Size:80x80cm

For any inquiries, please contact one of our branches, email us or message us on facebook