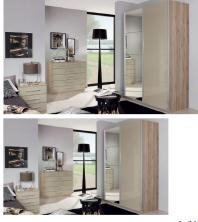

Description

Panache Range

Quality German manufactured wardrobe that is available in **both hinged and sliding door options** as well

as a variety of colours, heights and widths.

Standard with each wardrobe:

Top quality shelving

•

•

Hanging Rails

FREE ASSEMBLY

•

Widths available for hinged door options (cm): 91, 136 and 181cm

Panache robes are available in either 197 or 210cm high

Hinged door

Widths available for **sliding door** options (cm): 136 and 181cm

Panache robes are available in either 197 or 210cm high