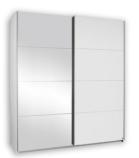

Hinged door

Widths available for **sliding door** options (cm): 136 and 181cm

Panache robes are available in either 197 or 210cm high

## Sliding door

Drawers, insets and other accessories are available and priced separately.

For any enquiries, please contact one of our branches, email us or message us on facebook.

Thank you.