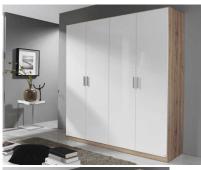

German Made Wardrobes : Parcelli Range

## Parcelli Range

Rating: Not Rated Yet

Price:

Variant price modifier:

Base price with tax:

Price with discount:

Salesprice with discount:

Sales price:

Discount:

Tax amount:

1 / 4

| Description                                                                                               |
|-----------------------------------------------------------------------------------------------------------|
| Quality German manufactured hinged door wardrobe available in various colours and sizes to suit your need |
| Standard with each wardrobe:                                                                              |
| Shelves                                                                                                   |
| Hanging Rails                                                                                             |