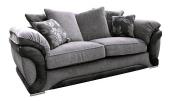

Description

Oregon Range

Hardwood and composite board frame

```
Dowelled, screwed, glued and stapled joinery
```

Available with 'formal' standard back cushion option

Available with 'casual' scatter back cushion option

Extraflex seat cushion

3str Dimensions:

Width: 214cm, Depth: 97cm, Height 71cm

2str Dimensions:

Width: 186cm, Depth 97cm, Height 71cm

1str Dimensions:

Width: 126cm, Depth 97cm, Height 71cm

For enquiries, please contact one of our branches, email us or message us on facebook.