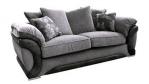

Description

Oregon Range

Hardwood and composite board frame

```
Dowelled, screwed, glued and stapled joinery
```

Available with 'formal' standard back cushion option

Available with 'casual' scatter back cushion option

Extraflex seat cushion

3str Dimensions:

Width: 214cm, Depth: 97cm, Height 71cm

2str Dimensions:

Width: 186cm, Depth 97cm, Height 71cm

1str Dimensions:

Width: 126cm, Depth 97cm, Height 71cm

For enquiries, please contact one of our branches, email us or message us on facebook.