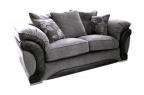

Description

Oregon Range

Hardwood and composite board frame

```
Dowelled, screwed, glued and stapled joinery
```

Available with 'formal' standard back cushion option

Available with 'casual' scatter back cushion option

Extraflex seat cushion

3str Dimensions:

Width: 214cm, Depth: 97cm, Height 71cm

2str Dimensions:

Width: 186cm, Depth 97cm, Height 71cm

1str Dimensions:

Width: 126cm, Depth 97cm, Height 71cm

For enquiries, please contact one of our branches, email us or message us on facebook.