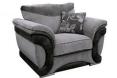

Description

Oregon Range

Hardwood and composite board frame

```
Dowelled, screwed, glued and stapled joinery
```

Available with 'formal' standard back cushion option

Available with 'casual' scatter back cushion option

Extraflex seat cushion

3str Dimensions:

Width: 214cm, Depth: 97cm, Height 71cm

2str Dimensions:

Width: 186cm, Depth 97cm, Height 71cm

1str Dimensions:

Width: 126cm, Depth 97cm, Height 71cm

For enquiries, please contact one of our branches, email us or message us on facebook.