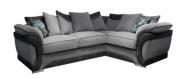

Extraflex seat cushion

3 / 5

| Sofas : Reagan Corner Group |  |
|-----------------------------|--|
|                             |  |
|                             |  |
| Dimensions:                 |  |

Width: 262cm, Depth: 193cm, Height 71cm

4 / 5

| or enquiries, pl | ease contact one | of our branches | s, email us or n | nessage us on f | acebook. |  |
|------------------|------------------|-----------------|------------------|-----------------|----------|--|
|                  |                  |                 |                  |                 |          |  |
|                  |                  |                 |                  |                 |          |  |
|                  |                  |                 |                  |                 |          |  |
|                  |                  |                 |                  |                 |          |  |
|                  |                  |                 |                  |                 |          |  |
|                  |                  |                 |                  |                 |          |  |
|                  |                  |                 |                  |                 |          |  |
|                  |                  |                 |                  |                 |          |  |
|                  |                  |                 |                  |                 |          |  |
|                  |                  |                 |                  |                 |          |  |
|                  |                  |                 |                  |                 |          |  |
|                  |                  |                 |                  |                 |          |  |
|                  |                  |                 |                  |                 |          |  |
|                  |                  |                 |                  |                 |          |  |
|                  |                  |                 |                  |                 |          |  |
|                  |                  |                 |                  |                 |          |  |
|                  |                  |                 |                  |                 |          |  |
|                  |                  |                 |                  |                 |          |  |
|                  |                  |                 |                  |                 |          |  |
|                  |                  |                 |                  |                 |          |  |
|                  |                  |                 |                  |                 |          |  |
|                  |                  |                 |                  |                 |          |  |
|                  |                  |                 |                  |                 |          |  |
|                  |                  |                 |                  |                 |          |  |
|                  |                  |                 |                  |                 |          |  |