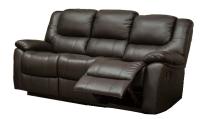

## **Norman Range**

Rating: Not Rated Yet **Price:** 

Variant price modifier:

Base price with tax:

Price with discount:

Salesprice with discount:

Sales price:

Discount:

| Sofas : Norman Range                                                                                             |
|------------------------------------------------------------------------------------------------------------------|
| Tax amount:                                                                                                      |
|                                                                                                                  |
|                                                                                                                  |
| Description                                                                                                      |
| Norman Range                                                                                                     |
| Material (seating area): Full Leather<br>Material (backs and sides): Full Leather<br>Removable back cushion: Yes |
| Available either Fixed or Reclining                                                                              |
|                                                                                                                  |
|                                                                                                                  |
|                                                                                                                  |
|                                                                                                                  |
|                                                                                                                  |
|                                                                                                                  |
|                                                                                                                  |
|                                                                                                                  |

3str Dimensions:

| Sofas : Norman Range                   |  |
|----------------------------------------|--|
|                                        |  |
|                                        |  |
|                                        |  |
|                                        |  |
| Width: 193cm, Depth: 97cm, Height 99cm |  |
|                                        |  |
|                                        |  |
|                                        |  |
|                                        |  |
|                                        |  |
| 2str Dimensions:                       |  |