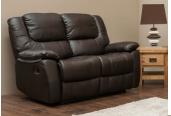

## **Norman Range**

Rating: Not Rated Yet **Price:** 

Variant price modifier:

Base price with tax:

Price with discount:

Salesprice with discount:

Sales price:

Discount:

| Sofas : Norman Range                                                                                             |
|------------------------------------------------------------------------------------------------------------------|
| Tax amount:                                                                                                      |
|                                                                                                                  |
|                                                                                                                  |
| Description                                                                                                      |
| Norman Range                                                                                                     |
| Material (seating area): Full Leather<br>Material (backs and sides): Full Leather<br>Removable back cushion: Yes |
| Available either Fixed or Reclining                                                                              |
|                                                                                                                  |
|                                                                                                                  |
|                                                                                                                  |
|                                                                                                                  |
|                                                                                                                  |
|                                                                                                                  |
|                                                                                                                  |
|                                                                                                                  |

3str Dimensions:

| Sofas : Norman Range                   |  |
|----------------------------------------|--|
|                                        |  |
|                                        |  |
|                                        |  |
|                                        |  |
| Width: 193cm, Depth: 97cm, Height 99cm |  |
|                                        |  |
|                                        |  |
|                                        |  |
|                                        |  |
|                                        |  |
| 2str Dimensions:                       |  |