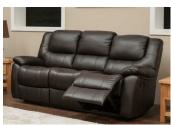

## **Norman Range**

Rating: Not Rated Yet **Price:** 

Variant price modifier:

Base price with tax:

Price with discount:

Salesprice with discount:

Sales price:

Discount:

| Sofas : Norman Range                                                                                             |
|------------------------------------------------------------------------------------------------------------------|
| Tax amount:                                                                                                      |
|                                                                                                                  |
|                                                                                                                  |
| Description                                                                                                      |
| Norman Range                                                                                                     |
| Material (seating area): Full Leather<br>Material (backs and sides): Full Leather<br>Removable back cushion: Yes |
| Available either Fixed or Reclining                                                                              |
|                                                                                                                  |
|                                                                                                                  |
|                                                                                                                  |
|                                                                                                                  |
|                                                                                                                  |
|                                                                                                                  |
|                                                                                                                  |
|                                                                                                                  |

3str Dimensions:

| Sofas : Norman Range                   |  |
|----------------------------------------|--|
|                                        |  |
|                                        |  |
|                                        |  |
|                                        |  |
| Width: 193cm, Depth: 97cm, Height 99cm |  |
|                                        |  |
|                                        |  |
|                                        |  |
|                                        |  |
|                                        |  |
| 2str Dimensions:                       |  |