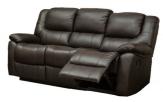

## **Norman Range**

Rating: Not Rated Yet **Price:** 

Variant price modifier:

Base price with tax:

Price with discount:

Salesprice with discount:

Sales price:

Discount:

| Sofas : Norman Range                                                                                             |
|------------------------------------------------------------------------------------------------------------------|
| Tax amount:                                                                                                      |
|                                                                                                                  |
|                                                                                                                  |
| Description                                                                                                      |
| Norman Range                                                                                                     |
| Material (seating area): Full Leather<br>Material (backs and sides): Full Leather<br>Removable back cushion: Yes |
| Available either Fixed or Reclining                                                                              |
|                                                                                                                  |
|                                                                                                                  |
|                                                                                                                  |
|                                                                                                                  |
|                                                                                                                  |
|                                                                                                                  |
|                                                                                                                  |
|                                                                                                                  |

3str Dimensions:

| Sofas : Norman Range                   |  |
|----------------------------------------|--|
|                                        |  |
|                                        |  |
|                                        |  |
|                                        |  |
| Width: 193cm, Depth: 97cm, Height 99cm |  |
|                                        |  |
|                                        |  |
|                                        |  |
|                                        |  |
|                                        |  |
| 2str Dimensions:                       |  |