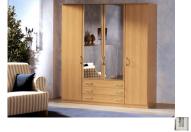

## Litz Range

Quality German manufactured wardrobe that is available in a variety of colours and widths

Standard with each wardrobe:

Shelves

Hanging Rails

• FREE ASSEMBLY

Widths available (cm): 91, 136 and 181

Available only in the height of 199cm

Chest of drawers, insets and other accessories are available and priced separately.

For any enquiries, please contact one of our branches, email us or message us on facebook.