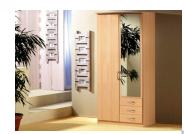

## Litz Range

Quality German manufactured wardrobe that is available in a variety of colours and widths

Standard with each wardrobe:

Shelves

Hanging Rails

• FREE ASSEMBLY

Widths available (cm): 91, 136 and 181

Available only in the height of 199cm

Chest of drawers, insets and other accessories are available and priced separately.

For any enquiries, please contact one of our branches, email us or message us on facebook.