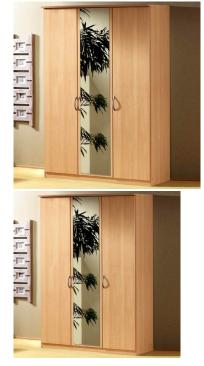

## Litz Range

Quality German manufactured wardrobe that is available in a variety of colours and widths

Standard with each wardrobe:

Shelves

Hanging Rails

• FREE ASSEMBLY

Widths available (cm): 91, 136 and 181

Available only in the height of 199cm

Chest of drawers, insets and other accessories are available and priced separately.

For any enquiries, please contact one of our branches, email us or message us on facebook.