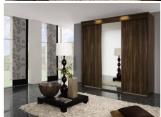

Discount:

Tax amount:

1 / 6

| German Made Wardrobes : Imperial Range                                                              |
|-----------------------------------------------------------------------------------------------------|
|                                                                                                     |
| Description                                                                                         |
|                                                                                                     |
| Imperial Range                                                                                      |
|                                                                                                     |
|                                                                                                     |
|                                                                                                     |
|                                                                                                     |
| Quality German manufactured wardrobe that is available in a variety of colours, widths and heights. |
|                                                                                                     |
|                                                                                                     |
|                                                                                                     |
|                                                                                                     |
| Standard with each wordrobe :                                                                       |
| Standard with each wardrobe :                                                                       |
|                                                                                                     |