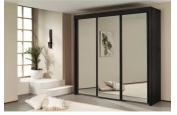

| German Made Wardrobes : Imperial Range                                                     |  |
|--------------------------------------------------------------------------------------------|--|
|                                                                                            |  |
|                                                                                            |  |
|                                                                                            |  |
| Heights Available (cm): 197, 223, 235                                                      |  |
|                                                                                            |  |
|                                                                                            |  |
|                                                                                            |  |
|                                                                                            |  |
|                                                                                            |  |
|                                                                                            |  |
|                                                                                            |  |
|                                                                                            |  |
|                                                                                            |  |
|                                                                                            |  |
|                                                                                            |  |
|                                                                                            |  |
|                                                                                            |  |
|                                                                                            |  |
|                                                                                            |  |
|                                                                                            |  |
| Lights, chest of drawers, insets and other accessories are available and priced separately |  |
| Lights, thest of drawers, insets and other accessories are available and priced separately |  |
|                                                                                            |  |
|                                                                                            |  |
|                                                                                            |  |
|                                                                                            |  |