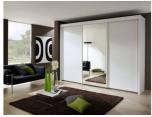

Discount:

Tax amount:

1 / 6

| German Made Wardrobes : Imperial Range                                                              |
|-----------------------------------------------------------------------------------------------------|
|                                                                                                     |
| Description                                                                                         |
|                                                                                                     |
| Imperial Range                                                                                      |
|                                                                                                     |
|                                                                                                     |
|                                                                                                     |
|                                                                                                     |
| Quality German manufactured wardrobe that is available in a variety of colours, widths and heights. |
|                                                                                                     |
|                                                                                                     |
|                                                                                                     |
|                                                                                                     |
| Standard with each wordrobe :                                                                       |
| Standard with each wardrobe :                                                                       |
|                                                                                                     |