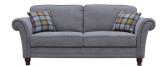

Sales price:

Discount:

Tax amount:

Description

Argyle Range

| Suite upholstered in plain chenille fabric with luxury feather filled scatter cushions and a | pocket sprung seat |
|----------------------------------------------------------------------------------------------|--------------------|
|                                                                                              |                    |
|                                                                                              |                    |
| 3str Dimensions:                                                                             |                    |
| Jan Dillerisions.                                                                            |                    |
|                                                                                              |                    |
|                                                                                              |                    |
| Width: 216cm, Depth: 90cm, Height 95cm                                                       |                    |
|                                                                                              |                    |
|                                                                                              |                    |
|                                                                                              |                    |
| 2str Dimensions:                                                                             |                    |
|                                                                                              |                    |