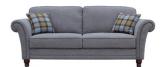

Sales price:

Discount:

Tax amount:

Description

Argyle Range

| Suite upholstered in plain chenille fabric with luxury feather filled scatter cushions and a | pocket sprung seat |
|----------------------------------------------------------------------------------------------|--------------------|
|                                                                                              |                    |
|                                                                                              |                    |
| 3str Dimensions:                                                                             |                    |
| Jan Dillerisions.                                                                            |                    |
|                                                                                              |                    |
|                                                                                              |                    |
| Width: 216cm, Depth: 90cm, Height 95cm                                                       |                    |
|                                                                                              |                    |
|                                                                                              |                    |
|                                                                                              |                    |
| 2str Dimensions:                                                                             |                    |
|                                                                                              |                    |