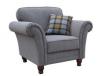

Sales price:

Discount:

Tax amount:

Description

Argyle Range

| Suite upholstered in plain chenille fabric with luxury feather filled scatter cushions and a | pocket sprung seat |
|----------------------------------------------------------------------------------------------|--------------------|
|                                                                                              |                    |
|                                                                                              |                    |
| 3str Dimensions:                                                                             |                    |
| Jan Dillerisions.                                                                            |                    |
|                                                                                              |                    |
|                                                                                              |                    |
| Width: 216cm, Depth: 90cm, Height 95cm                                                       |                    |
|                                                                                              |                    |
|                                                                                              |                    |
|                                                                                              |                    |
| 2str Dimensions:                                                                             |                    |
|                                                                                              |                    |