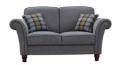

Sales price:

Discount:

Tax amount:

Description

Argyle Range

| Suite upholstered in plain chenille fabric with luxury feather filled scatter cushions and a | pocket sprung seat |
|----------------------------------------------------------------------------------------------|--------------------|
|                                                                                              |                    |
|                                                                                              |                    |
| 3str Dimensions:                                                                             |                    |
| Jan Dillerisions.                                                                            |                    |
|                                                                                              |                    |
|                                                                                              |                    |
| Width: 216cm, Depth: 90cm, Height 95cm                                                       |                    |
|                                                                                              |                    |
|                                                                                              |                    |
|                                                                                              |                    |
| 2str Dimensions:                                                                             |                    |
|                                                                                              |                    |