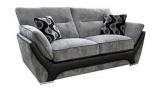

| Sofas | : | Enzo | Range |  |
|-------|---|------|-------|--|
|       |   |      |       |  |

Dowelled, screwed, glued and stapled joinery

Extraflex seat cushion

3 / 6

| Sofas : Enzo Range                     |  |  |
|----------------------------------------|--|--|
|                                        |  |  |
| 3str Dimensions:                       |  |  |
|                                        |  |  |
|                                        |  |  |
| Width: 220cm, Depth: 95cm, Height 94cm |  |  |
|                                        |  |  |
|                                        |  |  |
| 2str Dimensions:                       |  |  |
|                                        |  |  |

| Sofas : Enzo Range                    |  |  |  |  |
|---------------------------------------|--|--|--|--|
|                                       |  |  |  |  |
|                                       |  |  |  |  |
|                                       |  |  |  |  |
|                                       |  |  |  |  |
| Width: 195cm, Depth 95cm, Height 94cm |  |  |  |  |
|                                       |  |  |  |  |
|                                       |  |  |  |  |
|                                       |  |  |  |  |
|                                       |  |  |  |  |
|                                       |  |  |  |  |
| 1str Dimensions:                      |  |  |  |  |
|                                       |  |  |  |  |
|                                       |  |  |  |  |