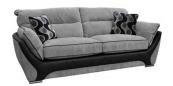

| Sofas | : | Enzo | Range |  |
|-------|---|------|-------|--|
|       |   |      |       |  |

Dowelled, screwed, glued and stapled joinery

Extraflex seat cushion

3 / 6

| Sofas : Enzo Range                     |  |  |
|----------------------------------------|--|--|
|                                        |  |  |
| 3str Dimensions:                       |  |  |
|                                        |  |  |
|                                        |  |  |
| Width: 220cm, Depth: 95cm, Height 94cm |  |  |
|                                        |  |  |
|                                        |  |  |
| 2str Dimensions:                       |  |  |
|                                        |  |  |

| Sofas : Enzo Range                    |  |  |  |  |
|---------------------------------------|--|--|--|--|
|                                       |  |  |  |  |
|                                       |  |  |  |  |
|                                       |  |  |  |  |
|                                       |  |  |  |  |
| Width: 195cm, Depth 95cm, Height 94cm |  |  |  |  |
|                                       |  |  |  |  |
|                                       |  |  |  |  |
|                                       |  |  |  |  |
|                                       |  |  |  |  |
|                                       |  |  |  |  |
| 1str Dimensions:                      |  |  |  |  |
|                                       |  |  |  |  |
|                                       |  |  |  |  |