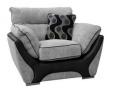

| Sofas : Enzo Range                    |  |  |  |  |
|---------------------------------------|--|--|--|--|
|                                       |  |  |  |  |
|                                       |  |  |  |  |
|                                       |  |  |  |  |
|                                       |  |  |  |  |
| Width: 195cm, Depth 95cm, Height 94cm |  |  |  |  |
|                                       |  |  |  |  |
|                                       |  |  |  |  |
|                                       |  |  |  |  |
|                                       |  |  |  |  |
|                                       |  |  |  |  |
| 1str Dimensions:                      |  |  |  |  |
|                                       |  |  |  |  |
|                                       |  |  |  |  |