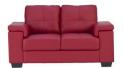

| Sales price:                                                                           |
|----------------------------------------------------------------------------------------|
| Discount:                                                                              |
| Tax amount:                                                                            |
|                                                                                        |
|                                                                                        |
|                                                                                        |
| Description                                                                            |
| Chloe Range                                                                            |
| Simple design, maximum comfort. Pocket sprung seating. Choice of 6 colours             |
| -<br>-                                                                                 |
| 3str Dimensions:                                                                       |
| Width: 208cm, Depth: 88cm, Height 85cm                                                 |
| 2str Dimensions:                                                                       |
| Width: 152cm, Depth 88cm, Height 85cm                                                  |
|                                                                                        |
| For enquiries, please contact one of our branches, email us or message us on facebook. |