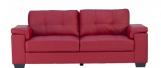

| Sales price:                                                                           |
|----------------------------------------------------------------------------------------|
| Discount:                                                                              |
| Tax amount:                                                                            |
|                                                                                        |
|                                                                                        |
|                                                                                        |
| Description                                                                            |
| Chloe Range                                                                            |
| Simple design, maximum comfort. Pocket sprung seating. Choice of 6 colours             |
| -<br>-                                                                                 |
| 3str Dimensions:                                                                       |
| Width: 208cm, Depth: 88cm, Height 85cm                                                 |
| 2str Dimensions:                                                                       |
| Width: 152cm, Depth 88cm, Height 85cm                                                  |
|                                                                                        |
| For enquiries, please contact one of our branches, email us or message us on facebook. |