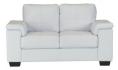

## **Chloe Range**

Rating: Not Rated Yet

Price:

Variant price modifier:

Base price with tax:

Price with discount:

Salesprice with discount:

1 / 2

| Sales price:                                                                           |
|----------------------------------------------------------------------------------------|
| Discount:                                                                              |
| Tax amount:                                                                            |
|                                                                                        |
|                                                                                        |
|                                                                                        |
| Description                                                                            |
| Chloe Range                                                                            |
| Simple design, maximum comfort. Pocket sprung seating. Choice of 6 colours             |
| -<br>-                                                                                 |
| 3str Dimensions:                                                                       |
| Width: 208cm, Depth: 88cm, Height 85cm                                                 |
| 2str Dimensions:                                                                       |
| Width: 152cm, Depth 88cm, Height 85cm                                                  |
|                                                                                        |
| For enquiries, please contact one of our branches, email us or message us on facebook. |