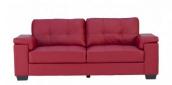

| Sales price:                                                                           |
|----------------------------------------------------------------------------------------|
| Discount:                                                                              |
| Tax amount:                                                                            |
|                                                                                        |
|                                                                                        |
|                                                                                        |
| Description                                                                            |
| Chloe Range                                                                            |
| Simple design, maximum comfort. Pocket sprung seating. Choice of 6 colours             |
| -<br>-                                                                                 |
| 3str Dimensions:                                                                       |
| Width: 208cm, Depth: 88cm, Height 85cm                                                 |
| 2str Dimensions:                                                                       |
| Width: 152cm, Depth 88cm, Height 85cm                                                  |
|                                                                                        |
| For enquiries, please contact one of our branches, email us or message us on facebook. |