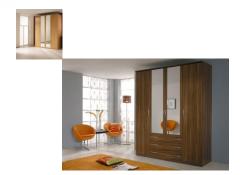

## **Cent Range**

1 / 5

| German Made Wardrobes : Cent Range                                                        |
|-------------------------------------------------------------------------------------------|
|                                                                                           |
|                                                                                           |
|                                                                                           |
|                                                                                           |
|                                                                                           |
|                                                                                           |
|                                                                                           |
| Quality German manufactured wardrobe that is available in a variety of colours and widths |
|                                                                                           |
|                                                                                           |
|                                                                                           |
|                                                                                           |
|                                                                                           |
|                                                                                           |
|                                                                                           |
|                                                                                           |
| Standard with each wardrobe:                                                              |
|                                                                                           |
|                                                                                           |
|                                                                                           |
|                                                                                           |
| Shelves                                                                                   |
|                                                                                           |
|                                                                                           |
|                                                                                           |
|                                                                                           |