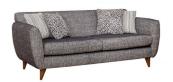

| Sofas : Carnival Range                 |  |  |
|----------------------------------------|--|--|
|                                        |  |  |
|                                        |  |  |
|                                        |  |  |
|                                        |  |  |
| Width: 189cm, Depth: 90cm, Height 80cm |  |  |
|                                        |  |  |
|                                        |  |  |
|                                        |  |  |
|                                        |  |  |
|                                        |  |  |
| 2str Dimensions:                       |  |  |

Width: 87cm, Depth 90cm, Height 80cm

| Sofas | : | Carnival | Range |
|-------|---|----------|-------|
|-------|---|----------|-------|

1str Snuggle Dimensions:

Width: 110cm, Depth 90cm, Height 80cm

6 / 7