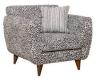

Width: 87cm, Depth 90cm, Height 80cm

| Sofas | : | Carnival | Range |
|-------|---|----------|-------|
|-------|---|----------|-------|

1str Snuggle Dimensions:

Width: 110cm, Depth 90cm, Height 80cm

6 / 7