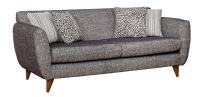

Tax amount:

| Sofas : Carnival Range             |  |  |
|------------------------------------|--|--|
|                                    |  |  |
|                                    |  |  |
|                                    |  |  |
|                                    |  |  |
| Description                        |  |  |
|                                    |  |  |
|                                    |  |  |
|                                    |  |  |
|                                    |  |  |
|                                    |  |  |
|                                    |  |  |
|                                    |  |  |
|                                    |  |  |
|                                    |  |  |
|                                    |  |  |
| Carnival Range                     |  |  |
|                                    |  |  |
|                                    |  |  |
|                                    |  |  |
|                                    |  |  |
|                                    |  |  |
|                                    |  |  |
|                                    |  |  |
|                                    |  |  |
|                                    |  |  |
| Hardwood and composite board frame |  |  |
|                                    |  |  |
|                                    |  |  |
|                                    |  |  |
|                                    |  |  |

| Sofas : Carnival Range                 |  |  |
|----------------------------------------|--|--|
|                                        |  |  |
|                                        |  |  |
|                                        |  |  |
|                                        |  |  |
| Width: 189cm, Depth: 90cm, Height 80cm |  |  |
|                                        |  |  |
|                                        |  |  |
|                                        |  |  |
|                                        |  |  |
|                                        |  |  |
| 2str Dimensions:                       |  |  |