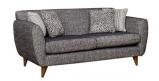

| Sofas : Carnival Range                 |  |  |
|----------------------------------------|--|--|
|                                        |  |  |
|                                        |  |  |
|                                        |  |  |
|                                        |  |  |
| Width: 189cm, Depth: 90cm, Height 80cm |  |  |
|                                        |  |  |
|                                        |  |  |
|                                        |  |  |
|                                        |  |  |
|                                        |  |  |
| 2str Dimensions:                       |  |  |

Width: 87cm, Depth 90cm, Height 80cm

| Sofas | : | Carnival | Range |
|-------|---|----------|-------|
|-------|---|----------|-------|

1str Snuggle Dimensions:

Width: 110cm, Depth 90cm, Height 80cm

6 / 7