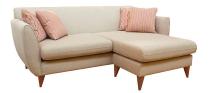

## Carnival Range

Hardwood and composite board frame

1 / 2

| Dowelled, screwed, glued and stapled joinery                                           |  |
|----------------------------------------------------------------------------------------|--|
| Available in a range of fabrics and colours.                                           |  |
| Dimensions:                                                                            |  |
| Width: 143cm, Depth: 189cm, Height 80cm                                                |  |
|                                                                                        |  |
|                                                                                        |  |
|                                                                                        |  |
|                                                                                        |  |
|                                                                                        |  |
|                                                                                        |  |
|                                                                                        |  |
|                                                                                        |  |
|                                                                                        |  |
|                                                                                        |  |
| For enquiries, please contact one of our branches, email us or message us on facebook. |  |
|                                                                                        |  |
|                                                                                        |  |
|                                                                                        |  |
|                                                                                        |  |
|                                                                                        |  |
|                                                                                        |  |
|                                                                                        |  |
|                                                                                        |  |
|                                                                                        |  |
|                                                                                        |  |
|                                                                                        |  |
|                                                                                        |  |
|                                                                                        |  |
|                                                                                        |  |
|                                                                                        |  |
|                                                                                        |  |
|                                                                                        |  |
|                                                                                        |  |
|                                                                                        |  |