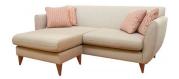

## Carnival Range

Hardwood and composite board frame

1 / 2

| Dowelled, screwed, glued and stapled joinery                                           |  |
|----------------------------------------------------------------------------------------|--|
| Available in a range of fabrics and colours.                                           |  |
| Dimensions:                                                                            |  |
| Width: 143cm, Depth: 189cm, Height 80cm                                                |  |
|                                                                                        |  |
|                                                                                        |  |
|                                                                                        |  |
|                                                                                        |  |
|                                                                                        |  |
|                                                                                        |  |
|                                                                                        |  |
|                                                                                        |  |
|                                                                                        |  |
|                                                                                        |  |
| For enquiries, please contact one of our branches, email us or message us on facebook. |  |
|                                                                                        |  |
|                                                                                        |  |
|                                                                                        |  |
|                                                                                        |  |
|                                                                                        |  |
|                                                                                        |  |
|                                                                                        |  |
|                                                                                        |  |
|                                                                                        |  |
|                                                                                        |  |
|                                                                                        |  |
|                                                                                        |  |
|                                                                                        |  |
|                                                                                        |  |
|                                                                                        |  |
|                                                                                        |  |
|                                                                                        |  |
|                                                                                        |  |
|                                                                                        |  |