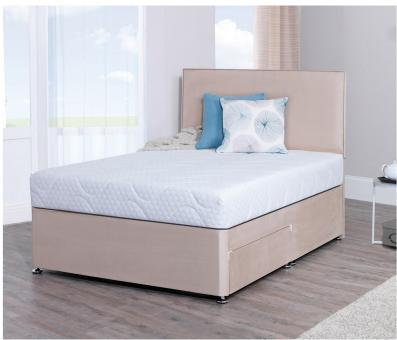

## **Breasley**

Postureform 1000

| Mattresses & Divans: Breasley - Postureform Pocket 1000                                                                       |     |
|-------------------------------------------------------------------------------------------------------------------------------|-----|
|                                                                                                                               |     |
|                                                                                                                               |     |
|                                                                                                                               |     |
|                                                                                                                               |     |
|                                                                                                                               |     |
|                                                                                                                               |     |
| Description:                                                                                                                  |     |
|                                                                                                                               |     |
|                                                                                                                               |     |
|                                                                                                                               |     |
|                                                                                                                               |     |
|                                                                                                                               |     |
|                                                                                                                               |     |
|                                                                                                                               |     |
|                                                                                                                               |     |
|                                                                                                                               |     |
|                                                                                                                               |     |
|                                                                                                                               |     |
| The Flexcell Pocket Mattress Collection combines the comfort of a generous layer of memory foam with foam encased             |     |
|                                                                                                                               |     |
|                                                                                                                               |     |
|                                                                                                                               |     |
|                                                                                                                               |     |
|                                                                                                                               |     |
| individually responsive pocketed springs for independent support and no 'roll together'. The Flexcell Pocket 1000 features zo | nea |
|                                                                                                                               |     |
|                                                                                                                               |     |
|                                                                                                                               |     |
|                                                                                                                               |     |
|                                                                                                                               |     |
|                                                                                                                               |     |

Mattresses & Divans : Breasley - Postureform Pocket 1000

Contours to your body shape

Avoids 'roll together'

Luxurious 'Sleepcool' quilted cover

• Suitable for use on divans or bed frames

No turn mattress

| Mattresses & Divans | : Breasley - Postureform Pocket 1000 |
|---------------------|--------------------------------------|
|                     |                                      |
|                     |                                      |
| 5 year guarantee    |                                      |
|                     |                                      |
|                     |                                      |
|                     |                                      |
|                     |                                      |
|                     |                                      |
|                     |                                      |
|                     |                                      |
|                     |                                      |