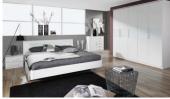

## **Bonner Range**

Available in the following wood carcas colours:

Rating: Not Rated Yet **Price:** Variant price modifier:

Base price with tax:

Price with discount:

Salesprice with discount:

Sales price:

Discount:

Tax amount:

Description

Bonner Range

Quality German manufactured wardrobe that is available in both hinged and sliding door options as well

as a variety of colours, heights and widths.

Standard with each wardrobe:

Shelves

Hanging Rails

• FREE ASSEMBLY

Widths available for hinged door options (cm): 136, 181, 226 and 271

Bonners are available only in the height of 212cm

Hinged door

Widths available for sliding door options (cm): 181, 226 and 271

Bonners are available only in the height of 210cm Sliding door

Drawers, bedroom systems, insets and other accessories are available and priced separately.

For any enquiries, please contact one of our branches, email us or message us on facebook.