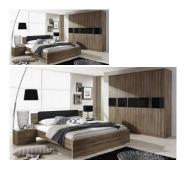

## **Bonner Range**

Available in the following wood carcas colours:

Rating: Not Rated Yet **Price:** Variant price modifier:

Base price with tax:

Price with discount:

Salesprice with discount:

Sales price:

Discount:

Tax amount:

Description

Bonner Range

Quality German manufactured wardrobe that is available in both hinged and sliding door options as well

as a variety of colours, heights and widths.

Standard with each wardrobe:

Shelves

Hanging Rails

• FREE ASSEMBLY

Widths available for hinged door options (cm): 136, 181, 226 and 271

Bonners are available only in the height of 212cm

Hinged door

Widths available for sliding door options (cm): 181, 226 and 271

Bonners are available only in the height of 210cm Sliding door

Drawers, bedroom systems, insets and other accessories are available and priced separately.

For any enquiries, please contact one of our branches, email us or message us on facebook.