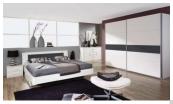

## **Bonner Range**

Available in the following wood carcas colours:

Rating: Not Rated Yet **Price:** Variant price modifier:

Base price with tax:

Price with discount:

Salesprice with discount:

Sales price:

Discount:

Tax amount:

Description

Bonner Range

Quality German manufactured wardrobe that is available in both hinged and sliding door options as well

as a variety of colours, heights and widths.

Standard with each wardrobe:

Shelves

Hanging Rails

• FREE ASSEMBLY

Widths available for hinged door options (cm): 136, 181, 226 and 271

Bonners are available only in the height of 212cm

Hinged door

Widths available for sliding door options (cm): 181, 226 and 271

Bonners are available only in the height of 210cm Sliding door

Drawers, bedroom systems, insets and other accessories are available and priced separately.

For any enquiries, please contact one of our branches, email us or message us on facebook.