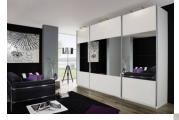

## Beluga Range

Quality German manufactured wardrobe that is available in a variety of colours, widths and heights.

Standard with each Each Wardrobe :

Shelves

Hanging Rails

FREE ASSEMBLY

Widths Available (cm): 136, 181, 225, 270, 315, 360, 405