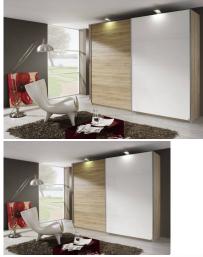

## Beluga Range

Quality German manufactured wardrobe that is available in a variety of colours, widths and heights.

Standard with each Each Wardrobe :

Shelves

Hanging Rails

FREE ASSEMBLY

Widths Available (cm): 136, 181, 225, 270, 315, 360, 405