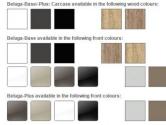

## Beluga Range

Quality German manufactured wardrobe that is available in a variety of colours, widths and heights.

Standard with each Each Wardrobe :

Shelves

Hanging Rails

FREE ASSEMBLY

Widths Available (cm): 136, 181, 225, 270, 315, 360, 405