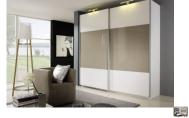

## Beluga Range

Quality German manufactured wardrobe that is available in a variety of colours, widths and heights.

Standard with each Each Wardrobe :

Shelves

Hanging Rails

FREE ASSEMBLY

Widths Available (cm): 136, 181, 225, 270, 315, 360, 405