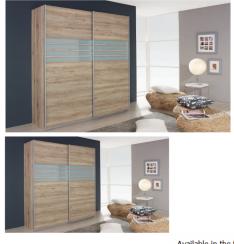

Description

Artois Range

Quality German manufactured sliding door wardrobe available in various colours and widths

Standard with each wardrobe:

Top quality shelving

Hanging Rails

FREE ASSEMBLY

Widths available (cm): 136 and 181cm

Available only in the height of 197cm

Drawers, insets and other accessories are available and priced separately.

For any enquiries, please contact one of our branches, email us or message us on facebook.