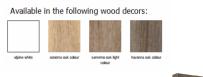

Description

Artois Range

Quality German manufactured sliding door wardrobe available in various colours and widths

Standard with each wardrobe:

Top quality shelving

Hanging Rails

FREE ASSEMBLY

Widths available (cm): 136 and 181cm

Available only in the height of 197cm

Drawers, insets and other accessories are available and priced separately.

For any enquiries, please contact one of our branches, email us or message us on facebook.