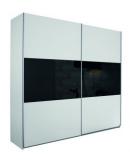

## **Arigol Range**

Rating: Not Rated Yet **Price:** 

Variant price modifier:

Base price with tax:

Price with discount:

1 / 6

| Salesprice with discount:                                                                                                     |
|-------------------------------------------------------------------------------------------------------------------------------|
| Sales price:                                                                                                                  |
| Discount:                                                                                                                     |
| Tax amount:                                                                                                                   |
|                                                                                                                               |
| Description                                                                                                                   |
| Arig ol Range                                                                                                                 |
|                                                                                                                               |
|                                                                                                                               |
|                                                                                                                               |
|                                                                                                                               |
| A gorgeous German wardrobe range which is incredible value for money, the Arigol is spacious and because it is available in a |
|                                                                                                                               |
|                                                                                                                               |
| variety of colours it can blend into almost any bedroom's colour scheme.                                                      |
|                                                                                                                               |
| Measurements                                                                                                                  |
|                                                                                                                               |
|                                                                                                                               |
|                                                                                                                               |

| German    | Made  | Wardrobes | : Arigol | L Range |  |  |  |
|-----------|-------|-----------|----------|---------|--|--|--|
| 175cm wid | de,   |           |          |         |  |  |  |
|           |       |           |          |         |  |  |  |
|           |       |           |          |         |  |  |  |
| 210cm hig | jh,   |           |          |         |  |  |  |
|           |       |           |          |         |  |  |  |
| 59cm dee  | p.    |           |          |         |  |  |  |
| What      | you g | et        |          |         |  |  |  |
|           |       |           |          |         |  |  |  |